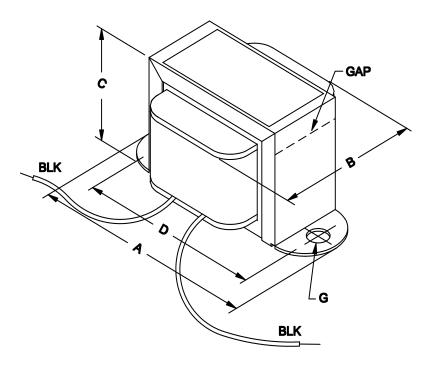

| Mechanical                                                                                                                                                                                                                                                                                                                                                                                                                                                                                                                                                                                                                                                                                                                                                                                                                                                                                                                                                                                                                                                                                                                                                                                                                                                                                                                                                                                                                                                                                                                                                                                                                                                                                                                                                                                                                                                                                                                                                                                                                                                                                                                    |                   |
|-------------------------------------------------------------------------------------------------------------------------------------------------------------------------------------------------------------------------------------------------------------------------------------------------------------------------------------------------------------------------------------------------------------------------------------------------------------------------------------------------------------------------------------------------------------------------------------------------------------------------------------------------------------------------------------------------------------------------------------------------------------------------------------------------------------------------------------------------------------------------------------------------------------------------------------------------------------------------------------------------------------------------------------------------------------------------------------------------------------------------------------------------------------------------------------------------------------------------------------------------------------------------------------------------------------------------------------------------------------------------------------------------------------------------------------------------------------------------------------------------------------------------------------------------------------------------------------------------------------------------------------------------------------------------------------------------------------------------------------------------------------------------------------------------------------------------------------------------------------------------------------------------------------------------------------------------------------------------------------------------------------------------------------------------------------------------------------------------------------------------------|-------------------|
| Α                                                                                                                                                                                                                                                                                                                                                                                                                                                                                                                                                                                                                                                                                                                                                                                                                                                                                                                                                                                                                                                                                                                                                                                                                                                                                                                                                                                                                                                                                                                                                                                                                                                                                                                                                                                                                                                                                                                                                                                                                                                                                                                             | 4.03" / 102.4 mm  |
| В                                                                                                                                                                                                                                                                                                                                                                                                                                                                                                                                                                                                                                                                                                                                                                                                                                                                                                                                                                                                                                                                                                                                                                                                                                                                                                                                                                                                                                                                                                                                                                                                                                                                                                                                                                                                                                                                                                                                                                                                                                                                                                                             | 2.25" / 57.2 mm   |
| С                                                                                                                                                                                                                                                                                                                                                                                                                                                                                                                                                                                                                                                                                                                                                                                                                                                                                                                                                                                                                                                                                                                                                                                                                                                                                                                                                                                                                                                                                                                                                                                                                                                                                                                                                                                                                                                                                                                                                                                                                                                                                                                             | 2.63" / 66.8 mm   |
| D                                                                                                                                                                                                                                                                                                                                                                                                                                                                                                                                                                                                                                                                                                                                                                                                                                                                                                                                                                                                                                                                                                                                                                                                                                                                                                                                                                                                                                                                                                                                                                                                                                                                                                                                                                                                                                                                                                                                                                                                                                                                                                                             | 3.56" / 90.4 mm   |
| G                                                                                                                                                                                                                                                                                                                                                                                                                                                                                                                                                                                                                                                                                                                                                                                                                                                                                                                                                                                                                                                                                                                                                                                                                                                                                                                                                                                                                                                                                                                                                                                                                                                                                                                                                                                                                                                                                                                                                                                                                                                                                                                             | 0.19" / 4.8 mm    |
| Weight                                                                                                                                                                                                                                                                                                                                                                                                                                                                                                                                                                                                                                                                                                                                                                                                                                                                                                                                                                                                                                                                                                                                                                                                                                                                                                                                                                                                                                                                                                                                                                                                                                                                                                                                                                                                                                                                                                                                                                                                                                                                                                                        | 2.5 lbs / 1.13 kg |
| Electrical |                   |
| Inductance (+/- 15%)                                                                                                                                                                                                                                                                                                                                                                                                                                                                                                                                                                                                                                                                                                                                                                                                                                                                                                                                                                                                                                                                                                                                                                                                                                                                                                                                                                                                                                                                                                                                                                                                                                                                                                                                                                                                                                                                                                                                                                                                                                                                                                          | 300mH             |
| D.C. Current                                                                                                                                                                                                                                                                                                                                                                                                                                                                                                                                                                                                                                                                                                                                                                                                                                                                                                                                                                                                                                                                                                                                                                                                                                                                                                                                                                                                                                                                                                                                                                                                                                                                                                                                                                                                                                                                                                                                                                                                                                                                                                                  | 1.0 A             |
| Resistance (+/- 15%)                                                                                                                                                                                                                                                                                                                                                                                                                                                                                                                                                                                                                                                                                                                                                                                                                                                                                                                                                                                                                                                                                                                                                                                                                                                                                                                                                                                                                                                                                                                                                                                                                                                                                                                                                                                                                                                                                                                                                                                                                                                                                                          | 6 ohms            |
| Maximum Operating Volt (D.C.)                                                                                                                                                                                                                                                                                                                                                                                                                                                                                                                                                                                                                                                                                                                                                                                                                                                                                                                                                                                                                                                                                                                                                                                                                                                                                                                                                                                                                                                                                                                                                                                                                                                                                                                                                                                                                                                                                                                                                                                                                                                                                                 | 500V              |