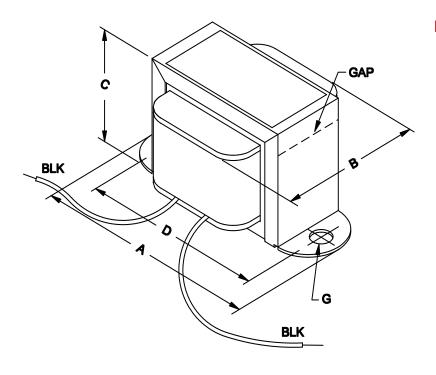

| Mechanical                                                                                                                                                                                                                                                                                                                                                                                                                                                                                                                                                                                                                                                                                                                                                                                                                                                                                                                                                                                                                                                                                                                                                                                                                                                                                                                                                                                                                                                                                                                                                                                                                                                                                                                                                                                                                                                                                                                                                                                                                                                                                                                    |                    |
|-------------------------------------------------------------------------------------------------------------------------------------------------------------------------------------------------------------------------------------------------------------------------------------------------------------------------------------------------------------------------------------------------------------------------------------------------------------------------------------------------------------------------------------------------------------------------------------------------------------------------------------------------------------------------------------------------------------------------------------------------------------------------------------------------------------------------------------------------------------------------------------------------------------------------------------------------------------------------------------------------------------------------------------------------------------------------------------------------------------------------------------------------------------------------------------------------------------------------------------------------------------------------------------------------------------------------------------------------------------------------------------------------------------------------------------------------------------------------------------------------------------------------------------------------------------------------------------------------------------------------------------------------------------------------------------------------------------------------------------------------------------------------------------------------------------------------------------------------------------------------------------------------------------------------------------------------------------------------------------------------------------------------------------------------------------------------------------------------------------------------------|--------------------|
| Α                                                                                                                                                                                                                                                                                                                                                                                                                                                                                                                                                                                                                                                                                                                                                                                                                                                                                                                                                                                                                                                                                                                                                                                                                                                                                                                                                                                                                                                                                                                                                                                                                                                                                                                                                                                                                                                                                                                                                                                                                                                                                                                             | 3.25" / 82.6 mm    |
| В                                                                                                                                                                                                                                                                                                                                                                                                                                                                                                                                                                                                                                                                                                                                                                                                                                                                                                                                                                                                                                                                                                                                                                                                                                                                                                                                                                                                                                                                                                                                                                                                                                                                                                                                                                                                                                                                                                                                                                                                                                                                                                                             | 2" / 50.8 mm       |
| С                                                                                                                                                                                                                                                                                                                                                                                                                                                                                                                                                                                                                                                                                                                                                                                                                                                                                                                                                                                                                                                                                                                                                                                                                                                                                                                                                                                                                                                                                                                                                                                                                                                                                                                                                                                                                                                                                                                                                                                                                                                                                                                             | 2" / 50.8 mm       |
| D                                                                                                                                                                                                                                                                                                                                                                                                                                                                                                                                                                                                                                                                                                                                                                                                                                                                                                                                                                                                                                                                                                                                                                                                                                                                                                                                                                                                                                                                                                                                                                                                                                                                                                                                                                                                                                                                                                                                                                                                                                                                                                                             | 2.81" / 71.4 mm    |
| G                                                                                                                                                                                                                                                                                                                                                                                                                                                                                                                                                                                                                                                                                                                                                                                                                                                                                                                                                                                                                                                                                                                                                                                                                                                                                                                                                                                                                                                                                                                                                                                                                                                                                                                                                                                                                                                                                                                                                                                                                                                                                                                             | 0.19" / 4.8 mm     |
| Weight                                                                                                                                                                                                                                                                                                                                                                                                                                                                                                                                                                                                                                                                                                                                                                                                                                                                                                                                                                                                                                                                                                                                                                                                                                                                                                                                                                                                                                                                                                                                                                                                                                                                                                                                                                                                                                                                                                                                                                                                                                                                                                                        | 1.25 lbs / 0.57 kg |
| Electrical |                    |
| Inductance (+/- 15%)                                                                                                                                                                                                                                                                                                                                                                                                                                                                                                                                                                                                                                                                                                                                                                                                                                                                                                                                                                                                                                                                                                                                                                                                                                                                                                                                                                                                                                                                                                                                                                                                                                                                                                                                                                                                                                                                                                                                                                                                                                                                                                          | 10H                |
| D.C. Current                                                                                                                                                                                                                                                                                                                                                                                                                                                                                                                                                                                                                                                                                                                                                                                                                                                                                                                                                                                                                                                                                                                                                                                                                                                                                                                                                                                                                                                                                                                                                                                                                                                                                                                                                                                                                                                                                                                                                                                                                                                                                                                  | 100 ma.            |
| Resistance (+/- 15%)                                                                                                                                                                                                                                                                                                                                                                                                                                                                                                                                                                                                                                                                                                                                                                                                                                                                                                                                                                                                                                                                                                                                                                                                                                                                                                                                                                                                                                                                                                                                                                                                                                                                                                                                                                                                                                                                                                                                                                                                                                                                                                          | 195 ohms           |
| Maximum Operating Volt (D.C.)                                                                                                                                                                                                                                                                                                                                                                                                                                                                                                                                                                                                                                                                                                                                                                                                                                                                                                                                                                                                                                                                                                                                                                                                                                                                                                                                                                                                                                                                                                                                                                                                                                                                                                                                                                                                                                                                                                                                                                                                                                                                                                 | 400V               |