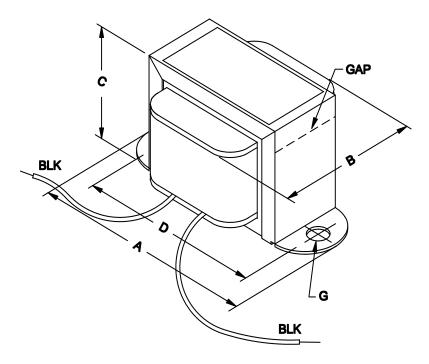

| Mechanical                                                                                                                                                                                                                                                                                                                                                                                                                                                                                                                                                                                                                                                                                                                                                                                                                                                                                                                                                                                                                                                                                                                                                                                                                                                                                                                                                                                                                                                                                                                                                                                                                                                                                                                                                                                                                                                                                                                                                                                                                                                                                                                    |                   |
|-------------------------------------------------------------------------------------------------------------------------------------------------------------------------------------------------------------------------------------------------------------------------------------------------------------------------------------------------------------------------------------------------------------------------------------------------------------------------------------------------------------------------------------------------------------------------------------------------------------------------------------------------------------------------------------------------------------------------------------------------------------------------------------------------------------------------------------------------------------------------------------------------------------------------------------------------------------------------------------------------------------------------------------------------------------------------------------------------------------------------------------------------------------------------------------------------------------------------------------------------------------------------------------------------------------------------------------------------------------------------------------------------------------------------------------------------------------------------------------------------------------------------------------------------------------------------------------------------------------------------------------------------------------------------------------------------------------------------------------------------------------------------------------------------------------------------------------------------------------------------------------------------------------------------------------------------------------------------------------------------------------------------------------------------------------------------------------------------------------------------------|-------------------|
| А                                                                                                                                                                                                                                                                                                                                                                                                                                                                                                                                                                                                                                                                                                                                                                                                                                                                                                                                                                                                                                                                                                                                                                                                                                                                                                                                                                                                                                                                                                                                                                                                                                                                                                                                                                                                                                                                                                                                                                                                                                                                                                                             | 2.38" / 60.5 mm   |
| В                                                                                                                                                                                                                                                                                                                                                                                                                                                                                                                                                                                                                                                                                                                                                                                                                                                                                                                                                                                                                                                                                                                                                                                                                                                                                                                                                                                                                                                                                                                                                                                                                                                                                                                                                                                                                                                                                                                                                                                                                                                                                                                             | 1.38" / 35.1 mm   |
| С                                                                                                                                                                                                                                                                                                                                                                                                                                                                                                                                                                                                                                                                                                                                                                                                                                                                                                                                                                                                                                                                                                                                                                                                                                                                                                                                                                                                                                                                                                                                                                                                                                                                                                                                                                                                                                                                                                                                                                                                                                                                                                                             | 1.38" / 35.1 mm   |
| D                                                                                                                                                                                                                                                                                                                                                                                                                                                                                                                                                                                                                                                                                                                                                                                                                                                                                                                                                                                                                                                                                                                                                                                                                                                                                                                                                                                                                                                                                                                                                                                                                                                                                                                                                                                                                                                                                                                                                                                                                                                                                                                             | 2" / 50.8 mm      |
| G                                                                                                                                                                                                                                                                                                                                                                                                                                                                                                                                                                                                                                                                                                                                                                                                                                                                                                                                                                                                                                                                                                                                                                                                                                                                                                                                                                                                                                                                                                                                                                                                                                                                                                                                                                                                                                                                                                                                                                                                                                                                                                                             | 0.19" / 4.8 mm    |
| Weight                                                                                                                                                                                                                                                                                                                                                                                                                                                                                                                                                                                                                                                                                                                                                                                                                                                                                                                                                                                                                                                                                                                                                                                                                                                                                                                                                                                                                                                                                                                                                                                                                                                                                                                                                                                                                                                                                                                                                                                                                                                                                                                        | 0.3 lbs / 0.14 kg |
| Electrical |                   |
| Inductance (+/- 15%)                                                                                                                                                                                                                                                                                                                                                                                                                                                                                                                                                                                                                                                                                                                                                                                                                                                                                                                                                                                                                                                                                                                                                                                                                                                                                                                                                                                                                                                                                                                                                                                                                                                                                                                                                                                                                                                                                                                                                                                                                                                                                                          | 15H               |
| D.C. Current                                                                                                                                                                                                                                                                                                                                                                                                                                                                                                                                                                                                                                                                                                                                                                                                                                                                                                                                                                                                                                                                                                                                                                                                                                                                                                                                                                                                                                                                                                                                                                                                                                                                                                                                                                                                                                                                                                                                                                                                                                                                                                                  | 30 ma.            |
| Resistance (+/- 15%)                                                                                                                                                                                                                                                                                                                                                                                                                                                                                                                                                                                                                                                                                                                                                                                                                                                                                                                                                                                                                                                                                                                                                                                                                                                                                                                                                                                                                                                                                                                                                                                                                                                                                                                                                                                                                                                                                                                                                                                                                                                                                                          | 1026 ohms         |
| Maximum Operating Volt (D.C.)                                                                                                                                                                                                                                                                                                                                                                                                                                                                                                                                                                                                                                                                                                                                                                                                                                                                                                                                                                                                                                                                                                                                                                                                                                                                                                                                                                                                                                                                                                                                                                                                                                                                                                                                                                                                                                                                                                                                                                                                                                                                                                 | 400V              |