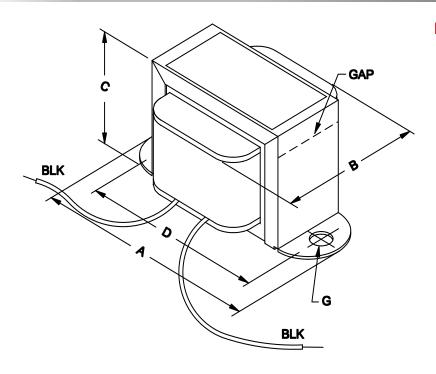

| Mechanical                                                                                                                                                                                                                                                                                                                                                                                                                                                                                                                                                                                                                                                                                                                                                                                                                                                                                                                                                                                                                                                                                                                                                                                                                                                                                                                                                                                                                                                                                                                                                                                                                                                                                                                                                                                                                                                                                                                                                                                                                                                                                                                    |                   |
|-------------------------------------------------------------------------------------------------------------------------------------------------------------------------------------------------------------------------------------------------------------------------------------------------------------------------------------------------------------------------------------------------------------------------------------------------------------------------------------------------------------------------------------------------------------------------------------------------------------------------------------------------------------------------------------------------------------------------------------------------------------------------------------------------------------------------------------------------------------------------------------------------------------------------------------------------------------------------------------------------------------------------------------------------------------------------------------------------------------------------------------------------------------------------------------------------------------------------------------------------------------------------------------------------------------------------------------------------------------------------------------------------------------------------------------------------------------------------------------------------------------------------------------------------------------------------------------------------------------------------------------------------------------------------------------------------------------------------------------------------------------------------------------------------------------------------------------------------------------------------------------------------------------------------------------------------------------------------------------------------------------------------------------------------------------------------------------------------------------------------------|-------------------|
| Α                                                                                                                                                                                                                                                                                                                                                                                                                                                                                                                                                                                                                                                                                                                                                                                                                                                                                                                                                                                                                                                                                                                                                                                                                                                                                                                                                                                                                                                                                                                                                                                                                                                                                                                                                                                                                                                                                                                                                                                                                                                                                                                             | 2.38" / 60.5 mm   |
| В                                                                                                                                                                                                                                                                                                                                                                                                                                                                                                                                                                                                                                                                                                                                                                                                                                                                                                                                                                                                                                                                                                                                                                                                                                                                                                                                                                                                                                                                                                                                                                                                                                                                                                                                                                                                                                                                                                                                                                                                                                                                                                                             | 1.38" / 35.1 mm   |
| С                                                                                                                                                                                                                                                                                                                                                                                                                                                                                                                                                                                                                                                                                                                                                                                                                                                                                                                                                                                                                                                                                                                                                                                                                                                                                                                                                                                                                                                                                                                                                                                                                                                                                                                                                                                                                                                                                                                                                                                                                                                                                                                             | 1.38" / 35.1 mm   |
| D                                                                                                                                                                                                                                                                                                                                                                                                                                                                                                                                                                                                                                                                                                                                                                                                                                                                                                                                                                                                                                                                                                                                                                                                                                                                                                                                                                                                                                                                                                                                                                                                                                                                                                                                                                                                                                                                                                                                                                                                                                                                                                                             | 2" / 50.8 mm      |
| G                                                                                                                                                                                                                                                                                                                                                                                                                                                                                                                                                                                                                                                                                                                                                                                                                                                                                                                                                                                                                                                                                                                                                                                                                                                                                                                                                                                                                                                                                                                                                                                                                                                                                                                                                                                                                                                                                                                                                                                                                                                                                                                             | 0.19" / 4.8 mm    |
| Weight                                                                                                                                                                                                                                                                                                                                                                                                                                                                                                                                                                                                                                                                                                                                                                                                                                                                                                                                                                                                                                                                                                                                                                                                                                                                                                                                                                                                                                                                                                                                                                                                                                                                                                                                                                                                                                                                                                                                                                                                                                                                                                                        | 0.3 lbs / 0.14 kg |
| Electrical |                   |
| Inductance (+/- 15%)                                                                                                                                                                                                                                                                                                                                                                                                                                                                                                                                                                                                                                                                                                                                                                                                                                                                                                                                                                                                                                                                                                                                                                                                                                                                                                                                                                                                                                                                                                                                                                                                                                                                                                                                                                                                                                                                                                                                                                                                                                                                                                          | 60H               |
| D.C. Current                                                                                                                                                                                                                                                                                                                                                                                                                                                                                                                                                                                                                                                                                                                                                                                                                                                                                                                                                                                                                                                                                                                                                                                                                                                                                                                                                                                                                                                                                                                                                                                                                                                                                                                                                                                                                                                                                                                                                                                                                                                                                                                  | 8 ma.             |
| Resistance (+/- 15%)                                                                                                                                                                                                                                                                                                                                                                                                                                                                                                                                                                                                                                                                                                                                                                                                                                                                                                                                                                                                                                                                                                                                                                                                                                                                                                                                                                                                                                                                                                                                                                                                                                                                                                                                                                                                                                                                                                                                                                                                                                                                                                          | 2750 ohms         |
| Maximum Operating Volt (D.C.)                                                                                                                                                                                                                                                                                                                                                                                                                                                                                                                                                                                                                                                                                                                                                                                                                                                                                                                                                                                                                                                                                                                                                                                                                                                                                                                                                                                                                                                                                                                                                                                                                                                                                                                                                                                                                                                                                                                                                                                                                                                                                                 | 400V              |