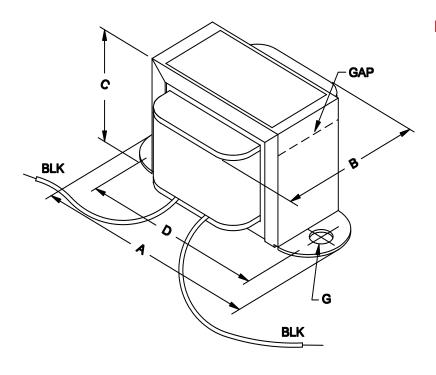

| Mechanical                                                                                                                                                                                                                                                                                                                                                                                                                                                                                                                                                                                                                                                                                                                                                                                                                                                                                                                                                                                                                                                                                                                                                                                                                                                                                                                                                                                                                                                                                                                                                                                                                                                                                                                                                                                                                                                                                                                                                                                                                                                                                                                    |                    |
|-------------------------------------------------------------------------------------------------------------------------------------------------------------------------------------------------------------------------------------------------------------------------------------------------------------------------------------------------------------------------------------------------------------------------------------------------------------------------------------------------------------------------------------------------------------------------------------------------------------------------------------------------------------------------------------------------------------------------------------------------------------------------------------------------------------------------------------------------------------------------------------------------------------------------------------------------------------------------------------------------------------------------------------------------------------------------------------------------------------------------------------------------------------------------------------------------------------------------------------------------------------------------------------------------------------------------------------------------------------------------------------------------------------------------------------------------------------------------------------------------------------------------------------------------------------------------------------------------------------------------------------------------------------------------------------------------------------------------------------------------------------------------------------------------------------------------------------------------------------------------------------------------------------------------------------------------------------------------------------------------------------------------------------------------------------------------------------------------------------------------------|--------------------|
| А                                                                                                                                                                                                                                                                                                                                                                                                                                                                                                                                                                                                                                                                                                                                                                                                                                                                                                                                                                                                                                                                                                                                                                                                                                                                                                                                                                                                                                                                                                                                                                                                                                                                                                                                                                                                                                                                                                                                                                                                                                                                                                                             | 2.06" / 52.3 mm    |
| В                                                                                                                                                                                                                                                                                                                                                                                                                                                                                                                                                                                                                                                                                                                                                                                                                                                                                                                                                                                                                                                                                                                                                                                                                                                                                                                                                                                                                                                                                                                                                                                                                                                                                                                                                                                                                                                                                                                                                                                                                                                                                                                             | 1.25" / 31.8 mm    |
| С                                                                                                                                                                                                                                                                                                                                                                                                                                                                                                                                                                                                                                                                                                                                                                                                                                                                                                                                                                                                                                                                                                                                                                                                                                                                                                                                                                                                                                                                                                                                                                                                                                                                                                                                                                                                                                                                                                                                                                                                                                                                                                                             | 1.19" / 30.2 mm    |
| D                                                                                                                                                                                                                                                                                                                                                                                                                                                                                                                                                                                                                                                                                                                                                                                                                                                                                                                                                                                                                                                                                                                                                                                                                                                                                                                                                                                                                                                                                                                                                                                                                                                                                                                                                                                                                                                                                                                                                                                                                                                                                                                             | 1.75" / 44.5 mm    |
| G                                                                                                                                                                                                                                                                                                                                                                                                                                                                                                                                                                                                                                                                                                                                                                                                                                                                                                                                                                                                                                                                                                                                                                                                                                                                                                                                                                                                                                                                                                                                                                                                                                                                                                                                                                                                                                                                                                                                                                                                                                                                                                                             | 0.19" / 4.8 mm     |
| Weight                                                                                                                                                                                                                                                                                                                                                                                                                                                                                                                                                                                                                                                                                                                                                                                                                                                                                                                                                                                                                                                                                                                                                                                                                                                                                                                                                                                                                                                                                                                                                                                                                                                                                                                                                                                                                                                                                                                                                                                                                                                                                                                        | 0.25 lbs / 0.11 kg |
| Electrical |                    |
| Inductance (+/- 15%)                                                                                                                                                                                                                                                                                                                                                                                                                                                                                                                                                                                                                                                                                                                                                                                                                                                                                                                                                                                                                                                                                                                                                                                                                                                                                                                                                                                                                                                                                                                                                                                                                                                                                                                                                                                                                                                                                                                                                                                                                                                                                                          | 20H                |
| D.C. Current                                                                                                                                                                                                                                                                                                                                                                                                                                                                                                                                                                                                                                                                                                                                                                                                                                                                                                                                                                                                                                                                                                                                                                                                                                                                                                                                                                                                                                                                                                                                                                                                                                                                                                                                                                                                                                                                                                                                                                                                                                                                                                                  | 20 ma.             |
| Resistance (+/- 15%)                                                                                                                                                                                                                                                                                                                                                                                                                                                                                                                                                                                                                                                                                                                                                                                                                                                                                                                                                                                                                                                                                                                                                                                                                                                                                                                                                                                                                                                                                                                                                                                                                                                                                                                                                                                                                                                                                                                                                                                                                                                                                                          | 1666 ohms          |
| Maximum Operating Volt (D.C.)                                                                                                                                                                                                                                                                                                                                                                                                                                                                                                                                                                                                                                                                                                                                                                                                                                                                                                                                                                                                                                                                                                                                                                                                                                                                                                                                                                                                                                                                                                                                                                                                                                                                                                                                                                                                                                                                                                                                                                                                                                                                                                 | 300V               |